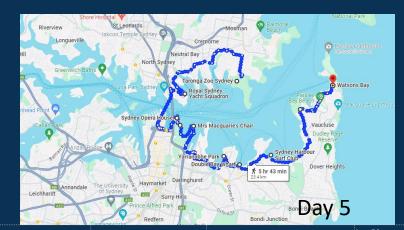

# **PROPOSED Walking Map**

| зу                 |           | From                                     | То                                       | Leg Distance<br>Km |
|--------------------|-----------|------------------------------------------|------------------------------------------|--------------------|
| ursday, 20 June    | Day -1    | JL Sportsman's Dinner @<br>WSCC (TBC)    |                                          |                    |
| iday, 21 June      | Day 1     | Penrith                                  | Eels HQ                                  | 32.7               |
| turuay, 22 June    | Day 2     | Eels HQ                                  | NSWRL Centre of Excellence               | 22.1               |
|                    | Day 2     | NSWRL Centre of Excellence               | West Tigers Centre of Excellence         | 5.7                |
| esday, 23 June     | Day 3     | West Tigers Centre of<br>Excellence      | Manly Warringah Sea Eagles,<br>Narrabeen | 30.1               |
| onday, 24 June     | Day 4     | Manly Warringah Sea Eagles,<br>Narrabeen | Manly Beach                              | 11.9               |
|                    | Day 4     | Manly Beach                              | Taronga Zoo                              | 18.9               |
| esday, 25 June     | Day 5     | Taronga Zoo                              | Watsons Bay                              | 23.4               |
|                    | Day 5     | Watsons Bay                              | Bondi Beach                              | 7                  |
| ednesday, 26<br>ne | Day 6     | Bondi Beach                              | National Rugby League                    | 5.3                |
|                    | Day 6     | National Rugby League                    | Roosters                                 |                    |
|                    | Day 6     | Roosters                                 | Rabbitohs Centre, Maroubra               | 8.2                |
|                    | Day 6     | Rabbitohs Centre, Maroubra               | Netstrata Jubilee Stadium                | 19.6               |
| iui suay, 27 Julie | Day 7     | Netstrata Jubilee Stadium                | Shark Park                               | 9.9                |
|                    | Day 7     | Shark Park                               | Belmore Sports Ground                    | 20.2               |
| iday, 28 June      | Day 8     | Belmore Sports Ground                    | Liverpool                                | 18.1               |
| turday, 29 June    | Day 9     | Liverpool                                | Bringelly                                | 24.1               |
| nday, 30 June      | Day<br>10 | Bringelly                                | Western Sydney Airport                   | 4.2                |
|                    | Day<br>10 | Western Sydney Airport                   | BlueBet Stadium (Panthers Vs<br>Cowboys) | 17.4               |
|                    |           |                                          |                                          |                    |