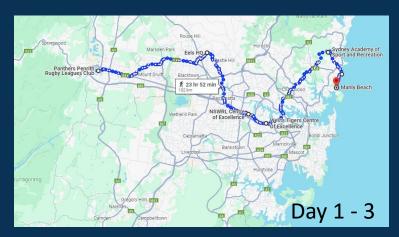

# **PROPOSED Walking Map**

| зу                 |           | From                                     | То                                       | Leg Distance<br>Km |
|--------------------|-----------|------------------------------------------|------------------------------------------|--------------------|
| ursday, 20 June    | Day -1    | JL Sportsman's Dinner @<br>WSCC (TBC)    |                                          |                    |
| iday, 21 June      | Day 1     | Penrith                                  | Eels HQ                                  | 32.7               |
| turuay, 22 June    | Day 2     | Eels HQ                                  | NSWRL Centre of Excellence               | 22.1               |
|                    | Day 2     | NSWRL Centre of Excellence               | West Tigers Centre of Excellence         | 5.7                |
| esday, 23 June     | Day 3     | West Tigers Centre of<br>Excellence      | Manly Warringah Sea Eagles,<br>Narrabeen | 30.1               |
| onday, 24 June     | Day 4     | Manly Warringah Sea Eagles,<br>Narrabeen | Manly Beach                              | 11.9               |
|                    | Day 4     | Manly Beach                              | Taronga Zoo                              | 18.9               |
| esday, 25 June     | Day 5     | Taronga Zoo                              | Watsons Bay                              | 23.4               |
|                    | Day 5     | Watsons Bay                              | Bondi Beach                              | 7                  |
| ednesday, 26<br>ne | Day 6     | Bondi Beach                              | National Rugby League                    | 5.3                |
|                    | Day 6     | National Rugby League                    | Roosters                                 |                    |
|                    | Day 6     | Roosters                                 | Rabbitohs Centre, Maroubra               | 8.2                |
|                    | Day 6     | Rabbitohs Centre, Maroubra               | Netstrata Jubilee Stadium                | 19.6               |
| iui suay, 27 Julie | Day 7     | Netstrata Jubilee Stadium                | Shark Park                               | 9.9                |
|                    | Day 7     | Shark Park                               | Belmore Sports Ground                    | 20.2               |
| iday, 28 June      | Day 8     | Belmore Sports Ground                    | Liverpool                                | 18.1               |
| turday, 29 June    | Day 9     | Liverpool                                | Bringelly                                | 24.1               |
| nday, 30 June      | Day<br>10 | Bringelly                                | Western Sydney Airport                   | 4.2                |
|                    | Day<br>10 | Western Sydney Airport                   | BlueBet Stadium (Panthers Vs<br>Cowboys) | 17.4               |
|                    |           |                                          |                                          |                    |