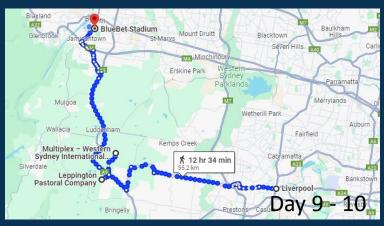

# **PROPOSED Walking Map**

| зу                 |           | From                                     | То                                       | Leg Distance<br>Km |
|--------------------|-----------|------------------------------------------|------------------------------------------|--------------------|
| ursday, 20 June    | Day -1    | JL Sportsman's Dinner @<br>WSCC (TBC)    |                                          |                    |
| iday, 21 June      | Day 1     | Penrith                                  | Eels HQ                                  | 32.7               |
| turuay, 22 June    | Day 2     | Eels HQ                                  | NSWRL Centre of Excellence               | 22.1               |
|                    | Day 2     | NSWRL Centre of Excellence               | West Tigers Centre of Excellence         | 5.7                |
| esday, 23 June     | Day 3     | West Tigers Centre of<br>Excellence      | Manly Warringah Sea Eagles,<br>Narrabeen | 30.1               |
| onday, 24 June     | Day 4     | Manly Warringah Sea Eagles,<br>Narrabeen | Manly Beach                              | 11.9               |
|                    | Day 4     | Manly Beach                              | Taronga Zoo                              | 18.9               |
| esday, 25 June     | Day 5     | Taronga Zoo                              | Watsons Bay                              | 23.4               |
|                    | Day 5     | Watsons Bay                              | Bondi Beach                              | 7                  |
| ednesday, 26<br>ne | Day 6     | Bondi Beach                              | National Rugby League                    | 5.3                |
|                    | Day 6     | National Rugby League                    | Roosters                                 |                    |
|                    | Day 6     | Roosters                                 | Rabbitohs Centre, Maroubra               | 8.2                |
|                    | Day 6     | Rabbitohs Centre, Maroubra               | Netstrata Jubilee Stadium                | 19.6               |
| iui suay, 27 Julie | Day 7     | Netstrata Jubilee Stadium                | Shark Park                               | 9.9                |
|                    | Day 7     | Shark Park                               | Belmore Sports Ground                    | 20.2               |
| iday, 28 June      | Day 8     | Belmore Sports Ground                    | Liverpool                                | 18.1               |
| turday, 29 June    | Day 9     | Liverpool                                | Bringelly                                | 24.1               |
| nday, 30 June      | Day<br>10 | Bringelly                                | Western Sydney Airport                   | 4.2                |
|                    | Day<br>10 | Western Sydney Airport                   | BlueBet Stadium (Panthers Vs<br>Cowboys) | 17.4               |
|                    |           |                                          |                                          |                    |