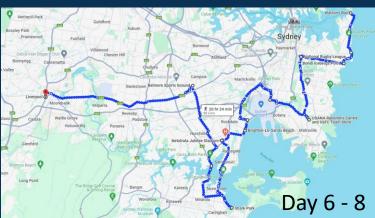

# **PROPOSED Walking Map**

| зу                 |           | From                                     | То                                       | Leg Distance<br>Km |
|--------------------|-----------|------------------------------------------|------------------------------------------|--------------------|
| ursday, 20 June    | Day -1    | JL Sportsman's Dinner @<br>WSCC (TBC)    |                                          |                    |
| iday, 21 June      | Day 1     | Penrith                                  | Eels HQ                                  | 32.7               |
| turuay, 22 June    | Day 2     | Eels HQ                                  | NSWRL Centre of Excellence               | 22.1               |
|                    | Day 2     | NSWRL Centre of Excellence               | West Tigers Centre of Excellence         | 5.7                |
| esday, 23 June     | Day 3     | West Tigers Centre of<br>Excellence      | Manly Warringah Sea Eagles,<br>Narrabeen | 30.1               |
| onday, 24 June     | Day 4     | Manly Warringah Sea Eagles,<br>Narrabeen | Manly Beach                              | 11.9               |
|                    | Day 4     | Manly Beach                              | Taronga Zoo                              | 18.9               |
| esday, 25 June     | Day 5     | Taronga Zoo                              | Watsons Bay                              | 23.4               |
|                    | Day 5     | Watsons Bay                              | Bondi Beach                              | 7                  |
| ednesday, 26<br>ne | Day 6     | Bondi Beach                              | National Rugby League                    | 5.3                |
|                    | Day 6     | National Rugby League                    | Roosters                                 |                    |
|                    | Day 6     | Roosters                                 | Rabbitohs Centre, Maroubra               | 8.2                |
|                    | Day 6     | Rabbitohs Centre, Maroubra               | Netstrata Jubilee Stadium                | 19.6               |
| iui suay, 27 Julie | Day 7     | Netstrata Jubilee Stadium                | Shark Park                               | 9.9                |
|                    | Day 7     | Shark Park                               | Belmore Sports Ground                    | 20.2               |
| iday, 28 June      | Day 8     | Belmore Sports Ground                    | Liverpool                                | 18.1               |
| turday, 29 June    | Day 9     | Liverpool                                | Bringelly                                | 24.1               |
| nday, 30 June      | Day<br>10 | Bringelly                                | Western Sydney Airport                   | 4.2                |
|                    | Day<br>10 | Western Sydney Airport                   | BlueBet Stadium (Panthers Vs<br>Cowboys) | 17.4               |
|                    |           |                                          |                                          |                    |