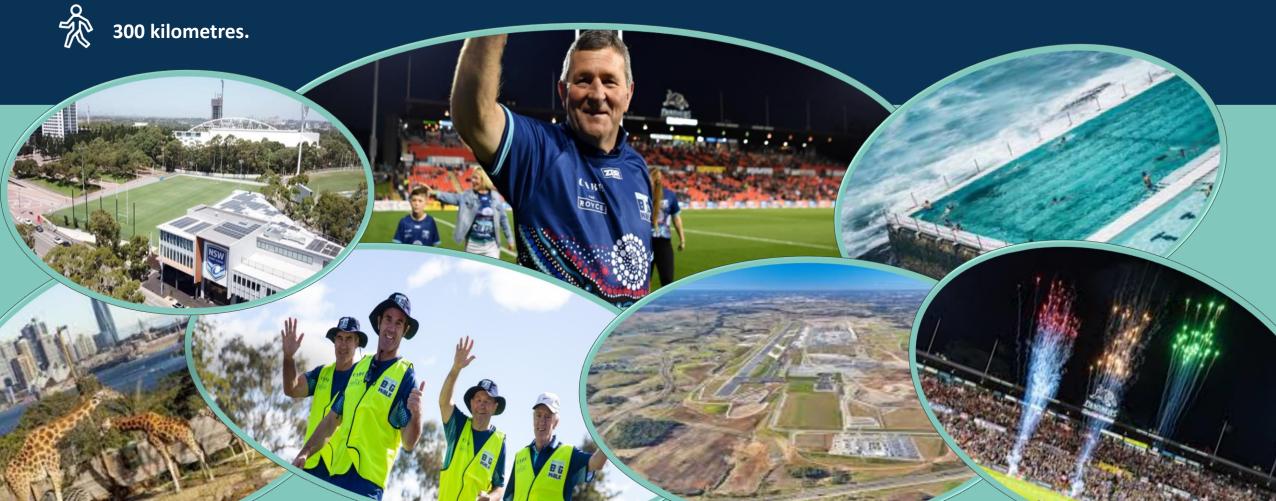

What has now become the annual Royce's Big Walk event, in 2024 over the course of ten days, the itinerary encompasses various destinations across Sydney. Commencing in Penrith, the journey progresses through all Sydney Based NRL clubs, NRL and NSWRL headquarters, before visiting iconic locations like Taronga Zoo, Bondi Beach, Watsons Bay and the new Western Sydney Airport.

## **GREATER SYDNEY**

0

Greater Sydney, starting at Penrith, heading to the Northern Beaches to the Shire through Western Sydney Airport, all while engaging iconic Sydney locations and Sydney based NRL Clubs along the way.