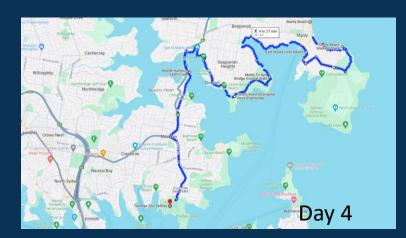

# **PROPOSED Walking Map**

| зу                 |           | From                                     | То                                       | Leg Distance<br>Km |
|--------------------|-----------|------------------------------------------|------------------------------------------|--------------------|
| ursday, 20 June    | Day -1    | JL Sportsman's Dinner @<br>WSCC (TBC)    |                                          |                    |
| iday, 21 June      | Day 1     | Penrith                                  | Eels HQ                                  | 32.7               |
| turuay, 22 June    | Day 2     | Eels HQ                                  | NSWRL Centre of Excellence               | 22.1               |
|                    | Day 2     | NSWRL Centre of Excellence               | West Tigers Centre of Excellence         | 5.7                |
| esday, 23 June     | Day 3     | West Tigers Centre of<br>Excellence      | Manly Warringah Sea Eagles,<br>Narrabeen | 30.1               |
| onday, 24 June     | Day 4     | Manly Warringah Sea Eagles,<br>Narrabeen | Manly Beach                              | 11.9               |
|                    | Day 4     | Manly Beach                              | Taronga Zoo                              | 18.9               |
| esday, 25 June     | Day 5     | Taronga Zoo                              | Watsons Bay                              | 23.4               |
|                    | Day 5     | Watsons Bay                              | Bondi Beach                              | 7                  |
| ednesday, 26<br>ne | Day 6     | Bondi Beach                              | National Rugby League                    | 5.3                |
|                    | Day 6     | National Rugby League                    | Roosters                                 |                    |
|                    | Day 6     | Roosters                                 | Rabbitohs Centre, Maroubra               | 8.2                |
|                    | Day 6     | Rabbitohs Centre, Maroubra               | Netstrata Jubilee Stadium                | 19.6               |
| iui suay, 27 Julie | Day 7     | Netstrata Jubilee Stadium                | Shark Park                               | 9.9                |
|                    | Day 7     | Shark Park                               | Belmore Sports Ground                    | 20.2               |
| iday, 28 June      | Day 8     | Belmore Sports Ground                    | Liverpool                                | 18.1               |
| turday, 29 June    | Day 9     | Liverpool                                | Bringelly                                | 24.1               |
| nday, 30 June      | Day<br>10 | Bringelly                                | Western Sydney Airport                   | 4.2                |
|                    | Day<br>10 | Western Sydney Airport                   | BlueBet Stadium (Panthers Vs<br>Cowboys) | 17.4               |
|                    |           |                                          |                                          |                    |